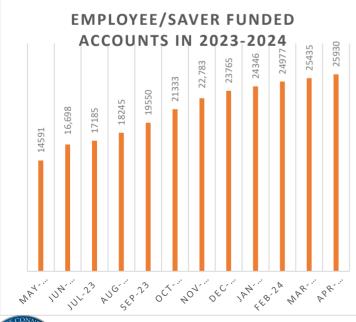

\*\*Due to a change in reporting processes, there was a shift in status for self-exempted employers

| Employee/Savers               | 4/30/2024 | 3/31/2024 | Change |
|-------------------------------|-----------|-----------|--------|
| Funded Accounts               | 25930     | 25435     | 495    |
| Payroll Contributing Accounts | 28757     | 27680     | 1077   |
| Opt-Out Rate (first 30 days)  | 18.99%    | 19.13%    | -0.14% |
| Multiple Employer Accounts    | 7007      | 6734      | 273    |
| Self-Enrolled Accounts        | 253       | 240       | 13     |