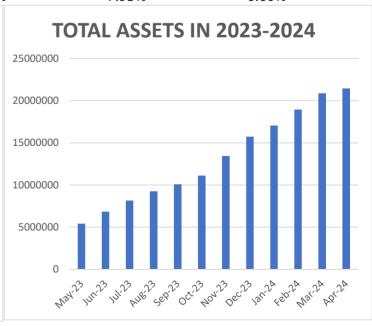

| Funding                             | 4/30/2024       | 3/31/2024       | Change         |
|-------------------------------------|-----------------|-----------------|----------------|
| Total Assets                        | \$21,442,198.93 | \$20,864,163.17 | \$578,035.76   |
| Average Funded Account Balance      | \$826.93        | \$820.29        | \$6.64         |
| Total Contributions                 | \$22,965,568.63 | \$20,981,811.24 | \$1,983,757.39 |
| Average Monthly Contribution Amount | \$115.27        | \$115.89        | -\$0.62        |
| Median Monthly Contribution Amount  | \$82.62         | \$75.20         | \$7.42         |
| Average Contribution Rate           | 3.34%           | 3.34%           | 0.00%          |
| Amount of Withdrawals               | \$2,442,621.74  | \$2,028,656.99  | \$413,964.75   |
| Accounts with a Full Withdrawal     | 2460            | 2201            | 259            |
| Accounts with a Partial Withdrawal  | 784             | 681             | 103            |
| Withdrawal Rate                     | 8.55%           | 7.95%           | 0.60%          |